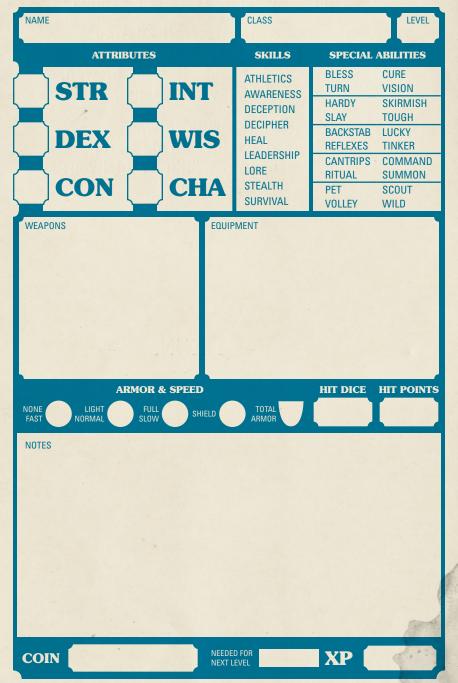

#### **CHARACTER CREATION**

**ATTRIBUTES:** Roll 2d6 for each. On a 6-, the value is 0. On a 7-9, the value is +1. On a 10 or 11, the value is +2. On a 12, the value is +3.

**Choose one skill** in addition to any granted by your class.

You have 1 Hit Die (d6) + extra hit dice equal to your CON. Roll all your hit dice and keep a number equal to your level to determine your HP. When you rest and consume a ration/waterskin/wineskin, you may re-roll your HP. If you are attended by a healer, roll an extra hit die.

FIGHTERS get Athletics. Choose two special abilities: Skirmish (+1 damage and worn armor counts as one type lighter), Tough (+1 armor), Slay (+2 melee damage), Hardy (+6 HP).

THIEVES get Stealth. Choose two special abilities: Backstab (attack from concealment to do +3 damage), Lucky (once per day, turn a miss into a partial success), Reflexes (you always go first and can react when suddenly surprised), Tinker (you can attempt to quickly pick a lock, pick a pocket, or disarm a trap).

clerics get Decipher and Heal. Choose two special abilities: Bless (with holy water, you can anoint items so they are considered holy and magical—+3 damage vs. evil—for a short time), Cure (you can attempt to neutralize poisons, remove curses, or heal wounds with a touch), Turn (you can attempt to hold undead at bay with the power of your faith and a holy symbol), Vision (drink holy water to commune with your deity for divine guidance).

WIZARDS get Lore. You begin with two spirits you can summon (see MAGIC, opposite). You get Summon and choose one other special ability: Cantrips (you know three simple magical powers: Candle, Shadow, Throw Voice), Command (you can attempt to command any spirit, demon, etc.), Ritual (you may perform occult rituals—detailed in ancient tomes and scrolls—and begin with two known rituals).

RANGERS get Survival. Choose two special abilities: Pet (you have a loyal and effective animal companion), Scout (when you scout ahead you always spot the target before it spots you), Volley (+2 ranged damage), Wild (you can converse with and attempt to command animals).

**Make your own class:** Choose a class skill and two special abilities.